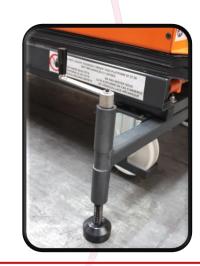

### Guaranteed repairability for a minimum of 10 years.

Parts supply will be ensured during this time period.

High capacity wheels provided with anti-entrapment system. Levelers - 4 point stabilizers, which allow inclinations of up to 2º