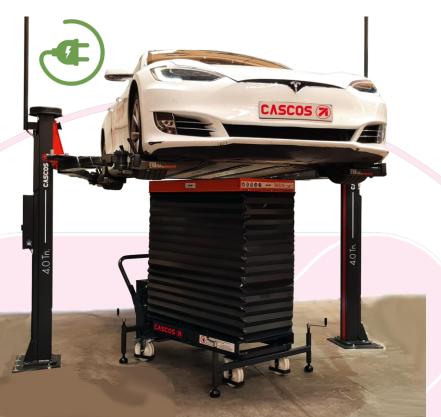

### **LIFTING TABLE**

# **CASCOS 60600E-C**

### UNE-EN 1570-1 2012+A1 2015

Wired portable hand set. Curly cable from 1 to 3 meters. Magnetic fixation. Up, down, emergency stop and speed selector functions:

- Fast speed.
- Approach speed.

Platform with M10 threaded holes. Those marked in orange are M12 for fixing the TOP-CRIS V24 (Optional)

### Guaranteed repairability for a minimum of 10 years.

Parts supply will be ensured during this time period.

High capacity wheels provided with anti-entrapment system. Levelers - 4 point stabilizers, which allow inclinations of up to 2º