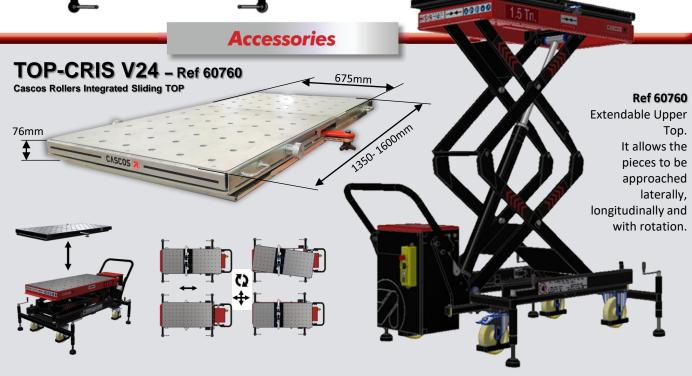

### UNE-EN 1570-1 2012+A1 2015

Wired portable hand set. Curly cable from 1 to 3 meters. Magnetic fixation. Up, down, emergency stop and speed selector functions:

- Fast speed.
- Approach speed.

Platform with M10 threaded holes. Those marked in orange are M12 for fixing the TOP-CRIS V24 (Optional)