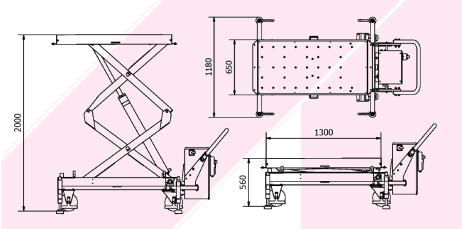

### Mechanical:

Maximum capacity: 1500 kg

Lifting category: 1 IP code: 54

Load type: Distributed load

Net weight: 430kg

Rise time (fast/slow) without load: 63s/195s

No-load download time: 73s Maximum height: 2000mm Minimum height: 560 mm

Platform dimensions:1300mm x 650mm

Lift table tilt angles:

- 2nd in the transverse dimension (Y axis) - 1.37° in the longitudinal dimension (X axis) Working temperature range: -10°C / +50°C

Storage temperature range: 0°C / +40°C