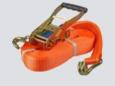

ommended oil refill period: 12 months Hydraulic oil type:HLP46 (DIN 51524 Part. 2)

Hydraulic cylinder: 1x Ø90 mm





















Ref. 60600C-E

Exclusive details

### **LIFTING TABLE**

# **CASCOS 60600E-C**

### UNE-EN 1570-1 2012+A1 2015



Wired portable hand set. Curly cable from 1 to 3 meters. Magnetic fixation. Up, down, emergency stop and speed selector functions:

- Fast speed.
- Approach speed.



Platform with M10 threaded holes. Those marked in orange are M12 for fixing the TOP-CRIS V24 (Optional)

Maximum load

**CERTIFIED** 





### Guaranteed repairability for a minimum of 10 years.

Parts supply will be ensured during this time period.

High capacity wheels provided with anti-entrapment system. Levelers - 4 point stabilizers, which allow inclinations of up to 2º







Ref 94503 Strap



Ref 60655T Protective curtain

www.cascos.es



CASCOS (7)



#### CASCOS MAQUINARIA, S.A.

Zurrupitieta, 8 - Pol. Ind. Júndiz • Apartado 264 01015 VITORIA-GASTEIZ / España/Spain Tel. +34 945 290 294 / Fax +34 945 290 055 e-mail: info@cascos.es