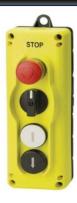

### UNE-EN 1570-1 2012+A1 2015

Wired portable hand set. Curly cable from 1 to 3 meters. Magnetic fixation. Up, down, emergency stop and speed selector functions:

- Fast speed.
- Approach speed.

Platform with M10 threaded holes. Those marked in orange are M12 for fixing the TOP-CRIS V24 (Optional)