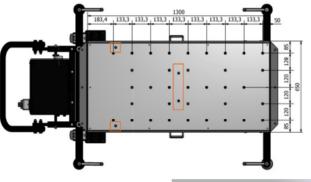

Platform dimensions:1300mm x 650mm

Lift table tilt angles:

- 2nd in the transverse dimension (Y axis) - 1.37° in the longitudinal dimension (X axis) Working temperature range: -10°C / +50°C

Storage temperature range: 0°C / +40°C

### UNE-EN 1570-1 2012+A1 2015

Wired portable hand set. Curly cable from 1 to 3 meters. Magnetic fixation. Up, down, emergency stop and speed selector functions:

- Fast speed.
- Approach speed.

Platform with M10 threaded holes. Those marked in orange are M12 for fixing the TOP-CRIS V24 (Optional)