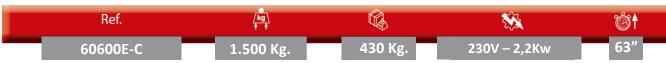

# CASCOS 60600E-C

### Mechanical:

Maximum capacity: 1500 kg

Lifting category: 1 IP code: 54

Load type: Distributed load

Net weight: 430kg

Rise time (fast/slow) without load: 63s/195s

No-load download time: 73s Maximum height: 2000mm Minimum height: 560 mm