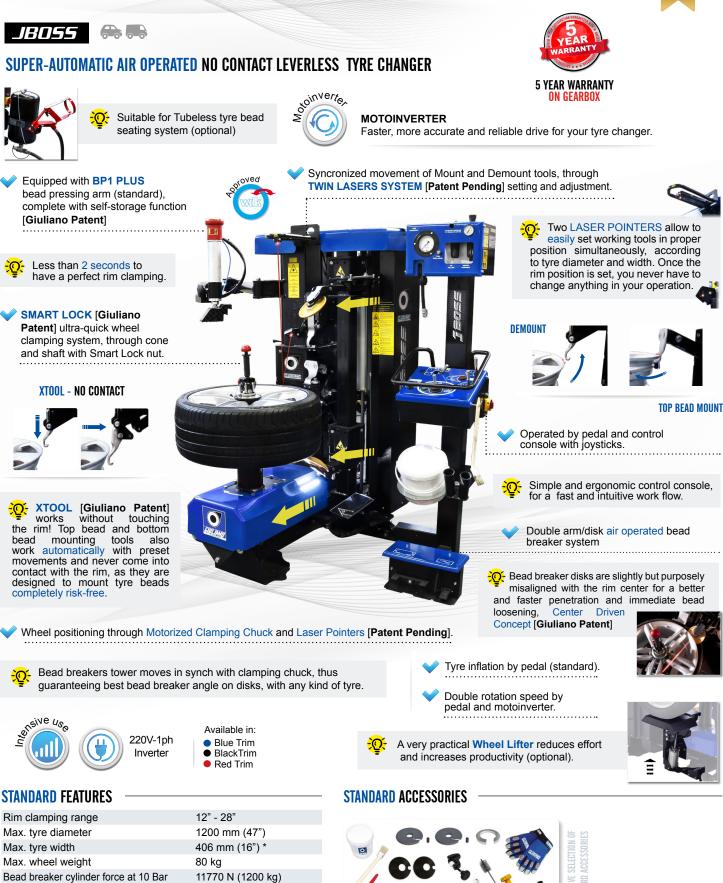

## LEVERLESS-TOUCHLESS LINE

• Bead lifting lever • Lube paste bucket and Brush • Plastic tyre lever • Kit of nylon protectors for mounting tool • 2 Plastic protections for Smart Lock centering cone • 2 Rubber protections for clamping chuck and driving pin • Reduction ring for clamping chuck • Plastic bead pressing clamp • Set of rubber protectors • Adjustment knob for Smart Lock • Plastic cone Ø 70 mm • Spare O rings for Smart Lock • Air lubricator, air filter/water trap • Work gloves

\* For reverse mounted wheels, variable according to rim features

Operating pressure

Pre-set tyre inflating pressure

Max. overall dimensions

Power supply

Motors power Rotation speed

Net weight

8-10 bar (116-145 Psi)

230V - 1Ph - 50/60 Hz

1800x1650x1650 mm

0,75 kW - 2 speed

3,5 bar (50 Psi)

7 -16 rpm

561 kg

45