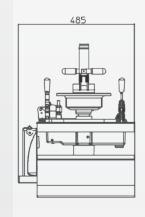

--------------------------------|
| Protection rating       | IP41                                 |
| Shaft diameter          | 40mm                                 |
| Cycle time for wheel    | 8 ÷ 20 s                             |
| Balancing speed         | < 70 rpm                             |
| Measurement uncertainty | 10g                                  |
| Average noise           | < 70dB(a)                            |
| Settable rim width      | 1,5" ÷ 20" (40 ÷ 510 mm)             |
| Settable diameter       | 10" ÷30" (265 ÷ 765 mm)              |
| Maximum wheel weight    | < 250 kg                             |
| Machine weight          | ~ 20 kg                              |
|                         |                                      |

### **Overall dimensions**





#### **Equipment**

#### **Recommended accessories**





ART 40 - truck flange centring kit



**NEXION SPA** 

info@mondolfoferro.it

www.mondolfoferro.it