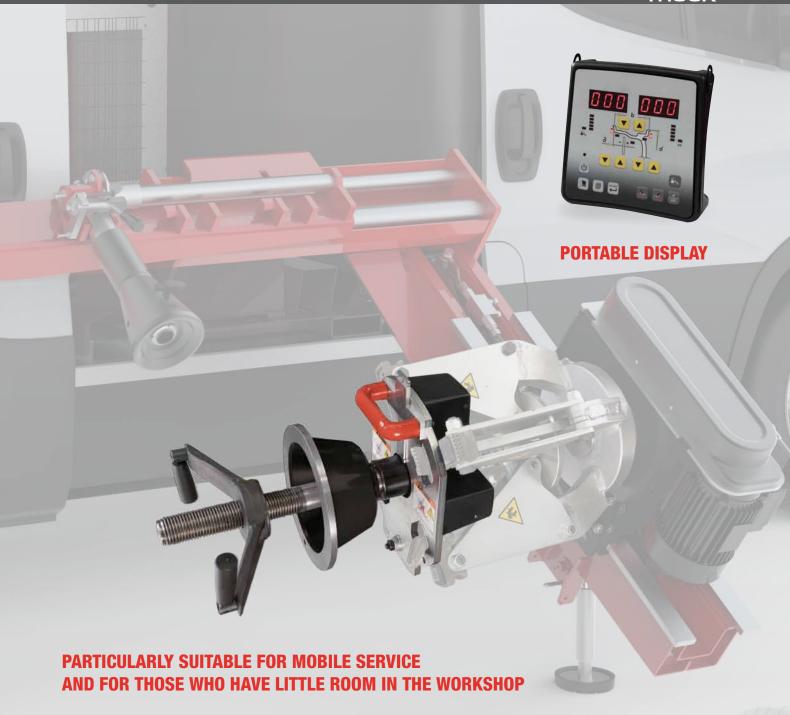

## MT6310 TRUCK

- ✓ Compact and light wheel balancer for truck and bus wheels
- ✓ Small size and weight facilitate movement and use
- ✓ Easy and quick mounting system on any type of truck tyre changer.
- ✓ Suitable for **mobile service** and for those who have little room in the workshop
- ✓ Low rotation speed
- ✓ Manual wheel size launch and entry
- ✓ Weather-resistant thanks to IP41 protection
- ✓ Complete with all balancing programs: **Dynamic - Static and ALU** for alloy rims.

Complete with support for housing

the measuring unit, display and centring kit

Portable, magnetically fixed display, powered with rechargeable **batteries** and easy to use