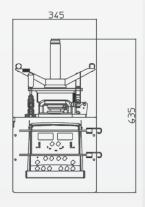

#### **Technical data**

| Power supply            | 12Vdc 115÷230 Vac<br>50/60Hz 0,018kW |
|-------------------------|--------------------------------------|
| Protection rating       | IP41                                 |
| Shaft diameter          | 40mm                                 |
| Cycle time for wheel    | 8 ÷ 20 s                             |
| Balancing speed         | < 70 rpm                             |
| Measurement uncertainty | 10g                                  |
| Average noise           | < 70dB(a)                            |
| Settable rim width      | 1,5" ÷ 20" (40 ÷ 510 mm)             |
| Settable diameter       | 10" ÷30" (265 ÷ 765 mm)              |
| Maximum wheel weight    | < 250 kg                             |
| Machine weight          | ~ 20 kg                              |
|                         |                                      |

### **Overall dimensions**