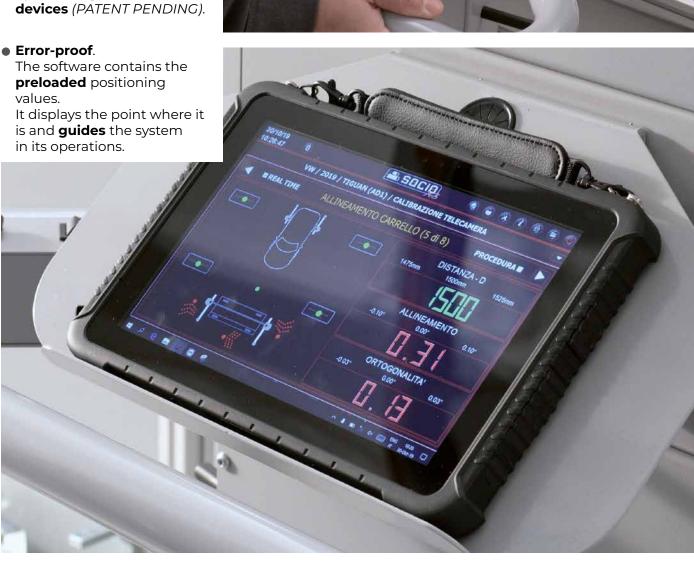

## CALIBRATION SYSTEM QUICK, ACCURATE, ERGONOMIC, INTUITIVE

PROADAS is the universal modular system developed for check and calibration of driver assistance systems (front sensors), check of the alignment status and complete wheel alignment service (optional) on multi-brand vehicles and commercial vehicles.