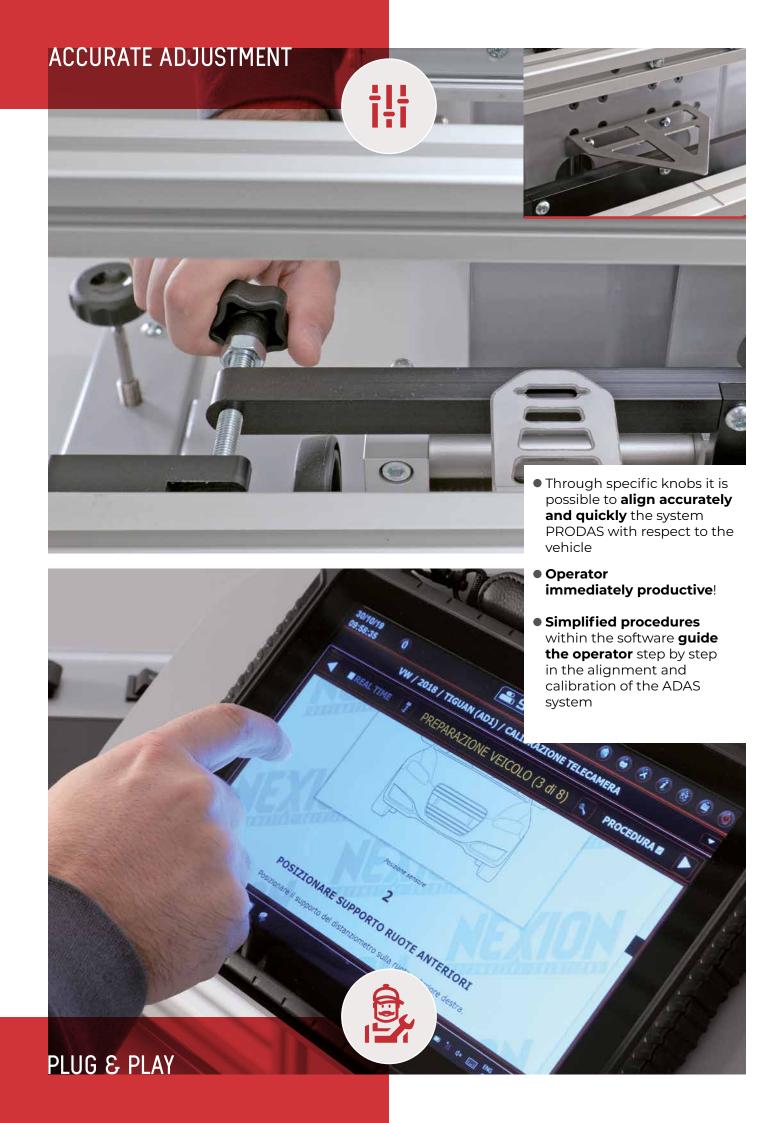

## CALIBRATION SYSTEM QUICK, ACCURATE, ERGONOMIC, INTUITIVE

PROADAS is the universal modular system developed for check and calibration of driver assistance systems (front sensors), check of the alignment status and complete wheel alignment service (optional) on multi-brand vehicles and commercial vehicles.