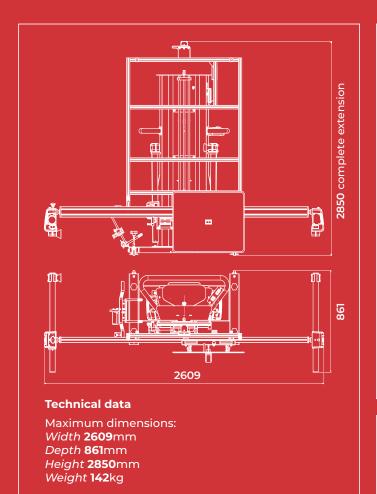

## 770/5

## CALIBRATION SYSTEM QUICK, ACCURATE, ERGONOMIC, INTUITIVE



PROADAS is the universal modular system developed for check and calibration of driver assistance systems (front sensors), check of the alignment status and complete wheel alignment service (optional) on multi-brand vehicles and commercial vehicles.

















+00.20°

COMPLETE WHEEL ALIGNMENT SERVICE





Incoming vehicle status

- PROADAS positioning registration
- Outgoing vehicle status
- Wheel alignment check
- Wheel alignment registration (optional)

## WHEN A SENSOR CALIBRATION IS REQUIRED



Accident repairs



Minor repairs



Wheel alignment



Problem solving



Service



Windscreen replacement



**Tuning** 



Sensor replacement



Compatibility with vehicles positioned on lift or another structure, the software compensates the offset of the levelled surface on which the vehicle is placed



Compatibility with CCD
wheel aligners manufactured by
MONDOLFO FERRO (check year
of manufacture and model); after
completing the vehicle alignment
it is possible to perform an ADAS
calibration by launching the
calibration software procedure and
aligning the system using the CCD
sensors