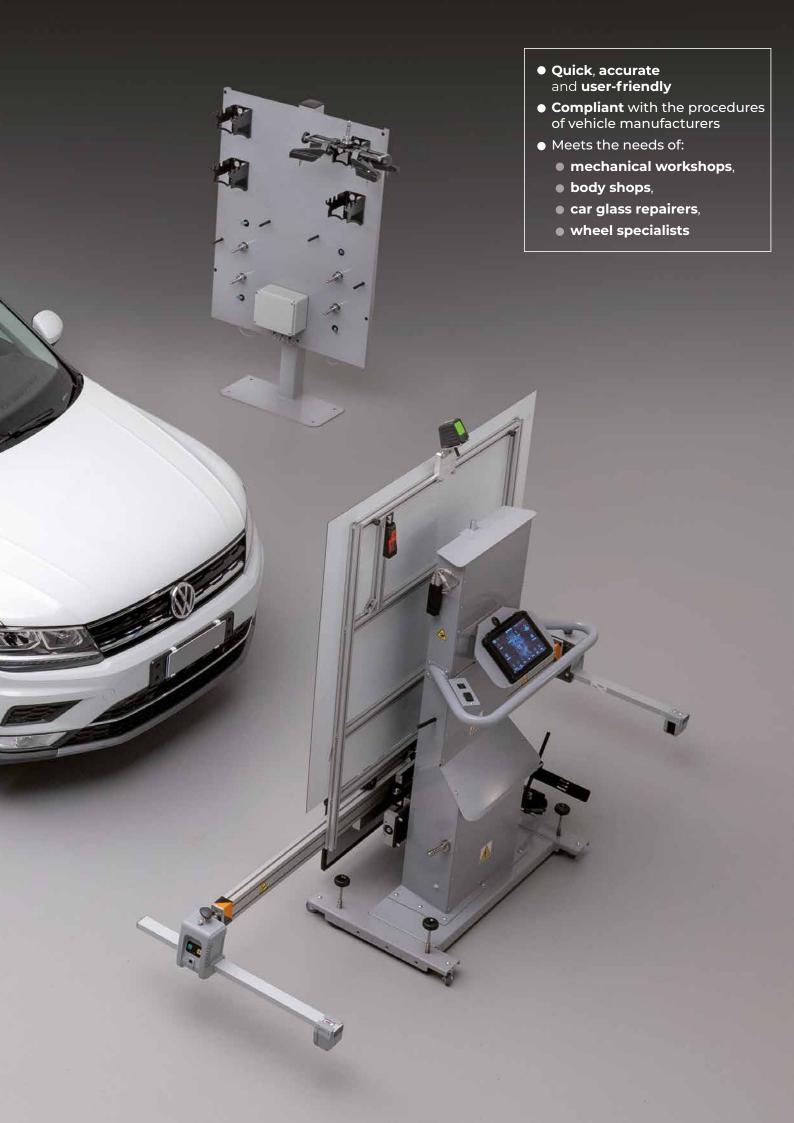

## CALIBRATION SYSTEM QUICK, ACCURATE, ERGONOMIC, INTUITIVE

PROADAS is the universal modular system developed for check and calibration of driver assistance systems (front sensors), check of the alignment status and complete wheel alignment service (optional) on multi-brand vehicles and commercial vehicles.

+00.20°

COMPLETE WHEEL ALIGNMENT SERVICE

Incoming vehicle status

- PROADAS positioning registration
- Outgoing vehicle status
- Wheel alignment check
- Wheel alignment registration (optional)