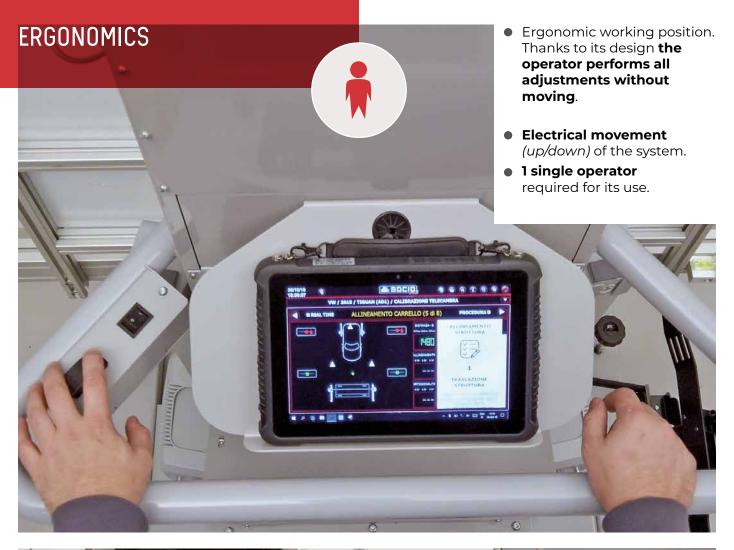

## CALIBRATION SYSTEM QUICK, ACCURATE, ERGONOMIC, INTUITIVE

PROADAS is the universal modular system developed for check and calibration of driver assistance systems (front sensors), check of the alignment status and complete wheel alignment service (optional) on multi-brand vehicles and commercial vehicles.