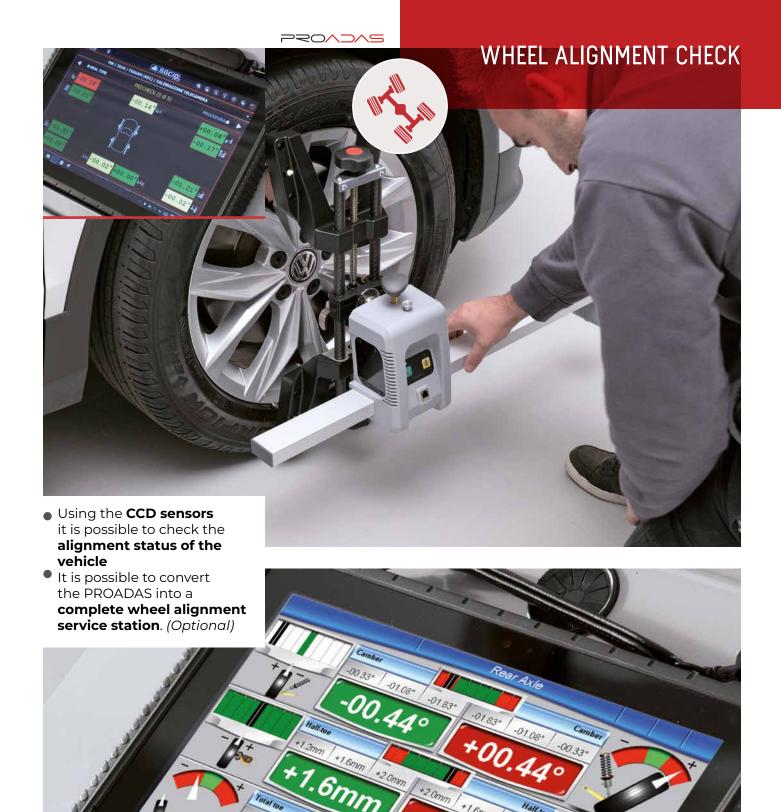

+00.20°

COMPLETE WHEEL ALIGNMENT SERVICE

Incoming vehicle status

- PROADAS positioning registration
- Outgoing vehicle status
- Wheel alignment check
- Wheel alignment registration (optional)

Sensor replacement

Compatibility with vehicles positioned on lift or another structure, the software compensates the offset of the levelled surface on which the vehicle is placed

Compatibility with CCD
wheel aligners manufactured by
MONDOLFO FERRO (check year
of manufacture and model); after
completing the vehicle alignment
it is possible to perform an ADAS
calibration by launching the
calibration software procedure and
aligning the system using the CCD
sensors of the wheel aligner and
the wireless distance sensors