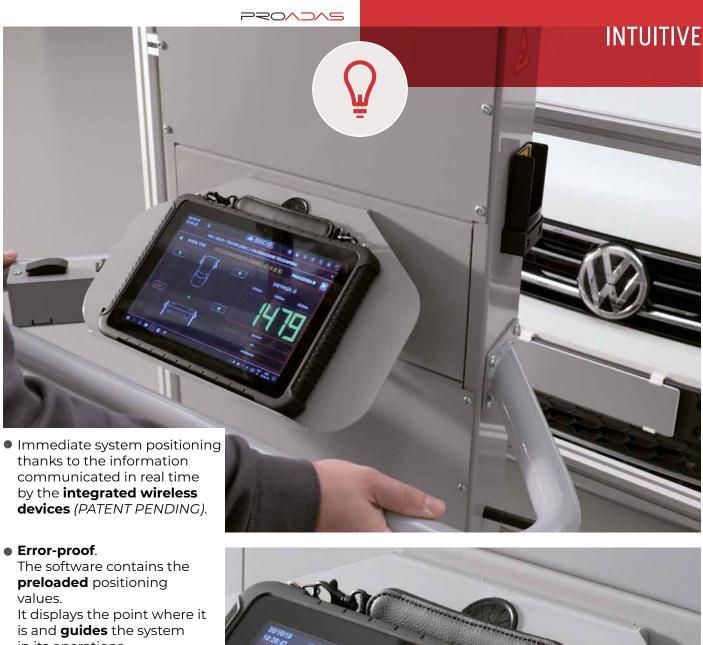

## CALIBRATION SYSTEM QUICK, ACCURATE, ERGONOMIC, INTUITIVE

PROADAS is the universal modular system developed for check and calibration of driver assistance systems (front sensors), check of the alignment status and complete wheel alignment service (optional) on multi-brand vehicles and commercial vehicles.