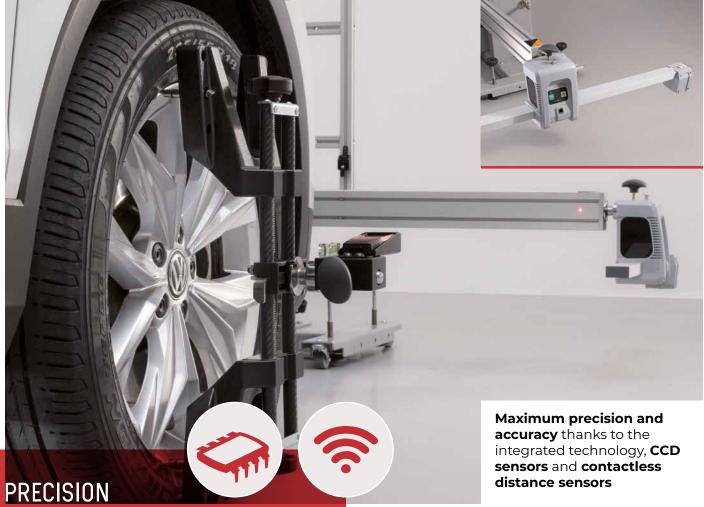

Sensor replacement

Compatibility with vehicles positioned on lift or another structure, the software compensates the offset of the levelled surface on which the vehicle is placed

Compatibility with CCD
wheel aligners manufactured by
MONDOLFO FERRO (check year
of manufacture and model); after
completing the vehicle alignment
it is possible to perform an ADAS
calibration by launching the
calibration software procedure and
aligning the system using the CCD
sensors of the wheel aligner and
the wireless distance sensors