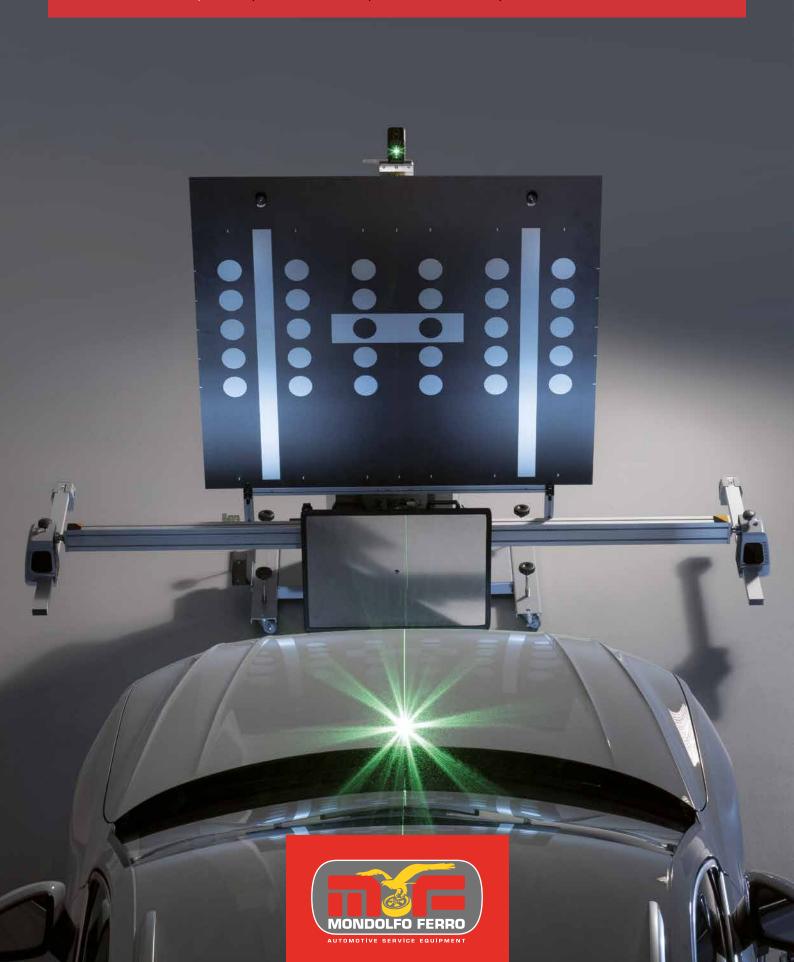

## CALIBRATION SYSTEM QUICK, ACCURATE, ERGONOMIC, INTUITIVE

PROADAS is the universal modular system developed for check and calibration of driver assistance systems (front sensors), check of the alignment status and complete wheel alignment service (optional) on multi-brand vehicles and commercial vehicles.

## WE CALIBRATE SAFETY

watch the video

check out the website