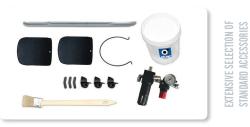

### STANDARD ACCESSORIES

- Bead lifting lever Lube paste bucket and Brush Plastic protectors for mounting/demounting tool (3 front + 3 rear) 2 Protectors for bead breaker shovel Lubricator + Pressure regulator
- Bucket support