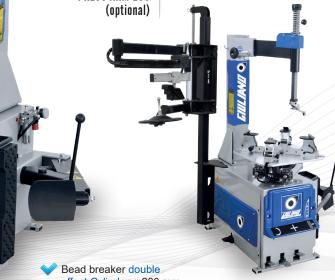

# SEMI-AUTOMATIC SWING ARM TYRE CHANGER FOR MOTORCYCLES, SCOOTERS & ATV TYRES

Kit of 4 motorcycles adaptors with wider clamps, oversize/ standard height (optional).

Reinforced Chassis.
Robust vertical tower.

#### Semiautomatic

3 control pedals, fixed vertical tower, swinging horizontal arm and operating arm with manual lowering and locking by hand-lever.

Swinging horizontal arm with ø 36 mm operating arm.

Discover on our website!

**5 YEAR WARRANTY ON GEARBOX** 

Suitable for **PRESS ARM ECO** additional pneumatic helper tower to ease mounting operations of low profiled and UHP tyres (optional):

effect Cylinder ø 200 mm.

Designed, built and engineered in Italy.