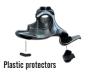

Fitting head designed for both standard and low profiled tyre applications.

- Plastic protections on fitting head to avoid any damage to alloy rim.
- Four motorcycle clamping jaws adjustable to 4 different positions: 6"-13", 10"-17", 14"-21", 17"-24".
- Tabletop thickness 12 mm, specially designed for motorcycle wheels.
- Two powerful clamping cylinders provide uniform clamping pressure.
- Tyre inflation by pedal (optional).
- Tyre inflating gauge (optional).

### STANDARD ACCESSORIES

- Bead lifting lever Lube paste bucket and Brush Plastic protectors for mounting/demounting tool (3 front + 3 rear) 2 Protectors for bead breaker shovel Lubricator + Pressure regulator
- Bucket support