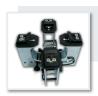

Fitting head designed for both standard and low profiled tyre applications.

- Plastic protections on fitting head to avoid any damage to alloy rim.
- Four motorcycle clamping jaws adjustable to 4 different positions: 6"-13", 10"-17", 14"-21", 17"-24".
- Tabletop thickness 12 mm, specially designed for motorcycle wheels.
- Two powerful clamping cylinders provide uniform clamping pressure.
- Tyre inflation by pedal (optional).
- Tyre inflating gauge (optional).