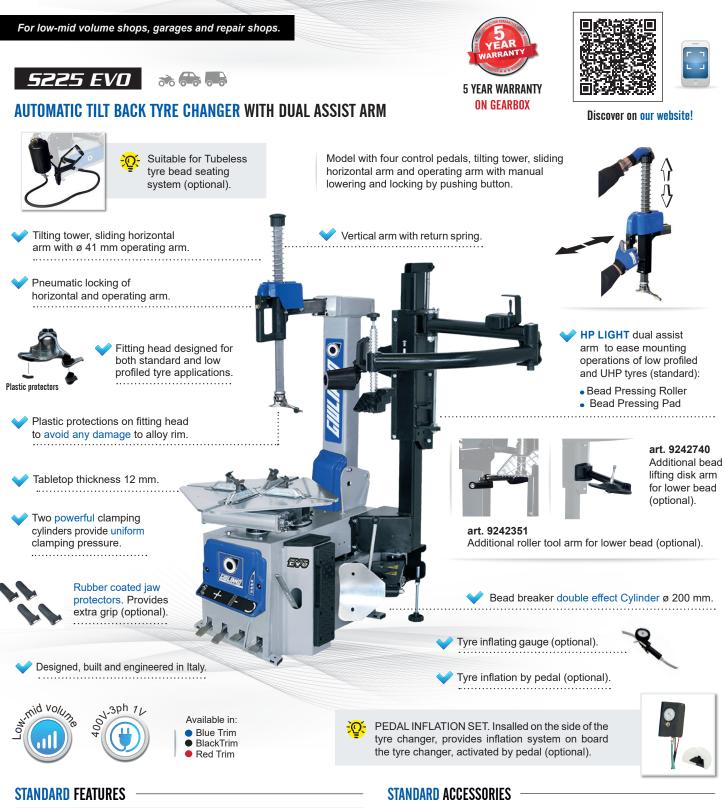

\* By adjustable jaws

• Bead lifting lever • Jaw protectors for alloy rims • Plastic protectors for mounting/demounting tool (3 front + 3 rear) • Protectors for bead breaker shovel • Lubricator

EXTENSIVE SELECTION OF STANDARD ACCESSORIES