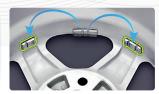

A very practical Wheel Lifter reduces effort and increases productivity (optional).

Wheel guard available as optional.

HIDDEN WEIGHT

 Fast & Easy Split (FES) function, is really the fastest method on the market to split balancing weights behind the spokes of your aluminum wheel

Pedal brake

 Opposite Weight function (OPF), enables to place the balancing stick-on weight on the lower inside part of the aluminum wheel (at 6:00).

\*The performance of the machine over time can improve, thanks to targeted updates