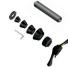

|--------------------------|------------------------------|
| Max. wheel weight        | 75 kg                        |
| Max. wheel diameter      | 1100 mm                      |
| Rim diameter             | 10"-30" / 255-765 mm         |
| Rim width                | 1,5"-20" / 40-510 mm         |
| Power supply             | 230V 1ph (50/60) Hz          |
| Unbalance detection time | 4,7 sec. (5 3/4"x14") 15 kg. |
| Balancing speed          | < 150 rpm                    |
| Balancing precision      | ÷ 1 g                        |
| Net weight               | 87 kg                        |
| Max. overall dimensions  | 1050x570x950 mm              |
|                          |                              |

Available in: ● Blue Trim ● BlackTrim ● Red Trim

## STANDARD ACCESSORIES