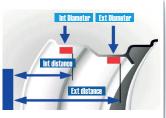

Complete with cones and quick clamping ring nut for passengers car wheels.

Advanced software for further upgrades\*

Programs for selecting the best correction planes for any kind and shape of alloy rim.