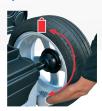

Complete with cones and quick clamping ring nut for passengers car wheels.

Advanced software for further upgrades\*

Programs for selecting the best correction planes for any kind and shape of alloy rim.