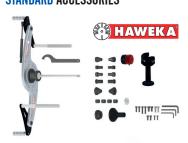

|
|--------------------------|------------------------------|
| Max. wheel weight        | 75 kg                        |
| Max. wheel diameter      | 1100 mm                      |
| Rim diameter             | 10"-30" / 255-765 mm         |
| Rim width                | 1,5"-20" / 40-510 mm         |
| Power supply             | 230V 1ph (50/60) Hz          |
| Unbalance detection time | 4,7 sec. (5 3/4"x14") 15 kg. |
| Balancing speed          | < 150 rpm                    |
| Balancing precision      | ÷ 1 g                        |
| Net weight               | 87 kg                        |
| Max. overall dimensions  | 1050x570x950 mm              |
|                          |                              |

Available in: ● Blue Trim ● BlackTrim ● Red Trim

## STANDARD ACCESSORIES