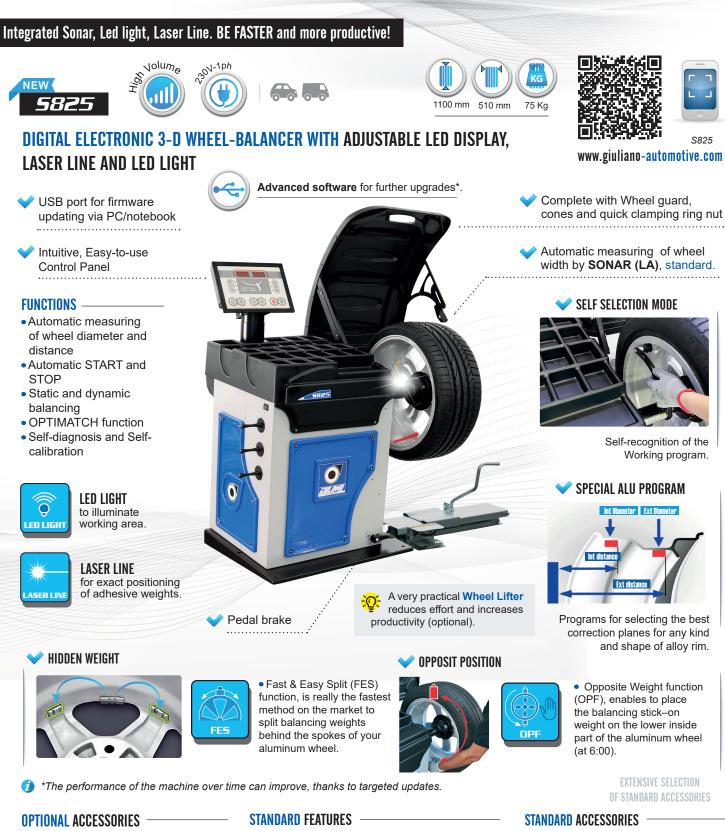

## WHEEL-BALANCERS - PASSENGERS' CARS

- Wheel clamping adaptors
- Clamping cones with spacers Wheel lifter and much more

Find out more on our website !

| Max. wheel weight        | 75 kg                        |
|--------------------------|------------------------------|
| Max. wheel diameter      | 1100 mm                      |
| Rim diameter             | 10"-30" / 255-765 mm         |
| Rim width                | 1,5"-20" / 40-510 mm         |
| Power supply             | 230V 1ph (50/60) Hz          |
| Unbalance detection time | 4,7 sec. (5 3/4"x14") 15 kg. |
| Balancing speed          | < 150 rpm                    |
| Balancing precision      | ÷ 1 g                        |
| Net weight with guard    | 92 kg                        |
| Max. overall dimensions  | 1350x1150x1280÷1540 mm       |

Available in: 🔵 Blue Trim 🌒 BlackTrim 🔴 Red Trim

 Wheel guard
 Manual gauge for measuring wheel rim width . Cones and quick clamping ring nut 

Counterweight pliers . SONAR LA

#GiulianoAutomotive

83