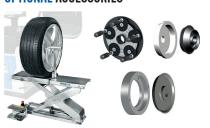

Available in: 🔵 Blue Trim 🌒 BlackTrim 🔴 Red Trim

 Wheel guard
 Manual gauge for measuring wheel rim width . Cones and quick clamping ring nut 

Counterweight pliers . SONAR LA

#GiulianoAutomotive

83